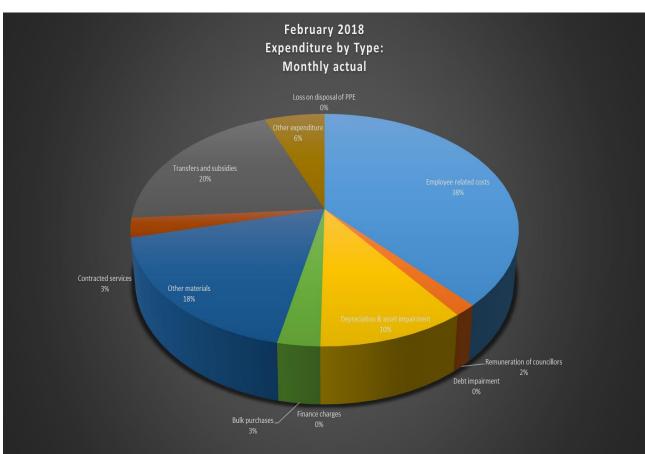

# Reports, tables, charts

Charts on revenue and expenditure by type and function. (Refer to pages 23 and 24)