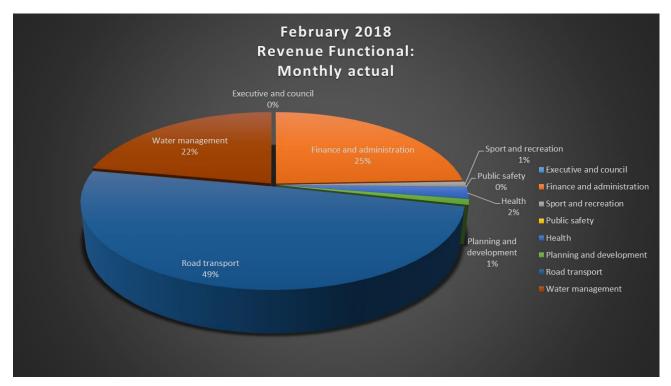

# Reports, tables, charts

Charts on revenue and expenditure by type and function. (Refer to pages 23 and 24)