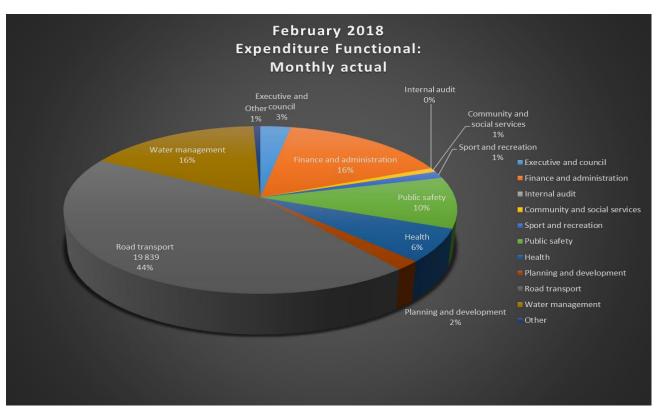

# Reports, tables, charts

Charts on revenue and expenditure by type and function. (Refer to pages 23 and 24)