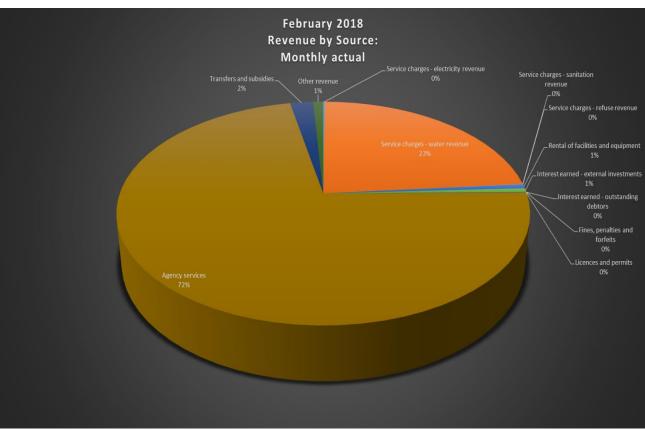

# Reports, tables, charts

Charts on revenue and expenditure by type and function. (Refer to pages 23 and 24)